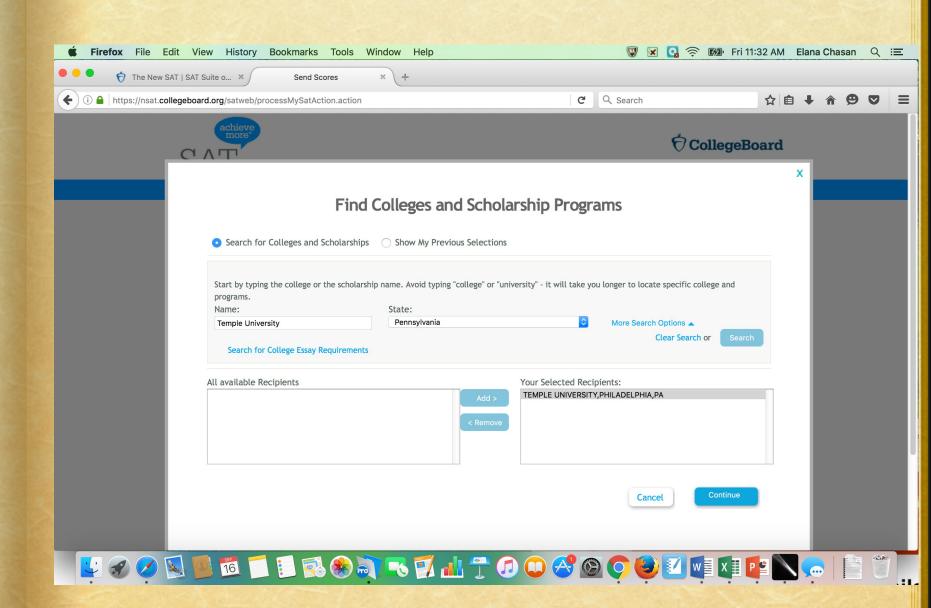

# Standardized Tests – SAT/ACT

- Students are responsible for sending scores through the individual testing agency – Collegeboard.org and ACTstudent.org - SCORES ARE NOT ON YOUR TRANSCRIPT
- \$12 to send score reports to each school (after all fee waivers have been used)

# Standardized Tests – SAT/ACT

- All seniors must have taken an SAT or ACT by November in order to meet EA/ED deadlines
- November SAT scores will come in time for EA/ED deadlines
- Fee waivers for both tests are available in the Counseling Office – must meet eligibility guidelines
- Access to SAT/ACT have been limited due to COVID 19 restrictions. Students are encouraged to check the colleges' website to learn about their testoptional policies and procedures