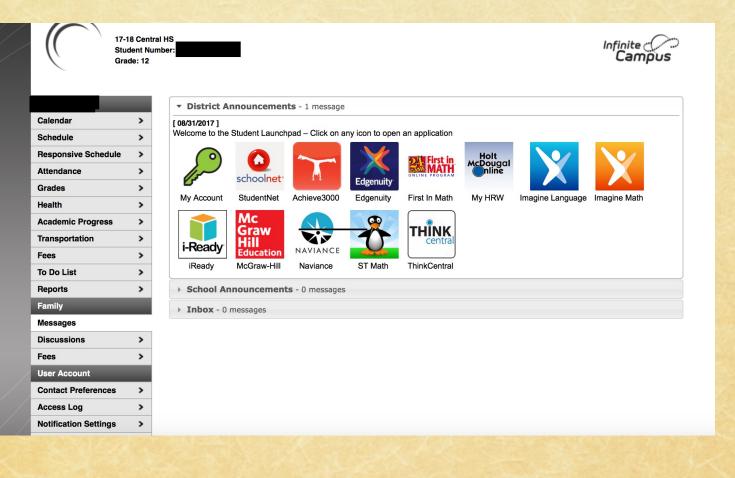

# Naviance: College Application Management Tool

**Getting Started in Naviance:** 

- Log in through Infinite Campus (IC), change "student" to "portal"
- Click on the Naviance Icon

### **Naviance View in IC**