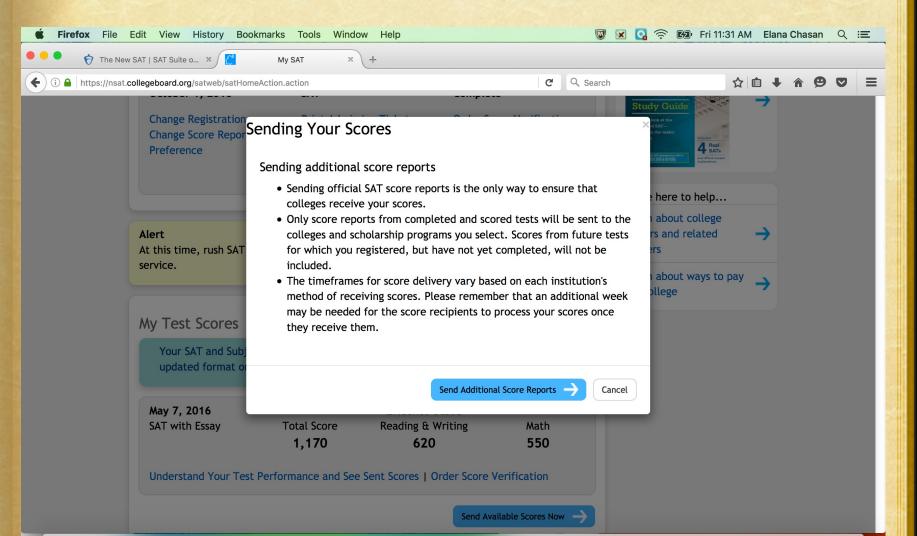

# Standardized Tests – SAT/ACT

- Students are responsible for sending scores through the individual testing agency – Collegeboard.org and ACTstudent.org - SCORES ARE NOT ON YOUR TRANSCRIPT
- \$12 to send score reports to each school (after all fee waivers have been used)

# Standardized Tests – SAT/ACT

- All seniors must have taken an SAT or ACT by November in order to meet EA/ED deadlines
- November SAT scores will come in time for EA/ED deadlines
- Fee waivers for both tests are available in the Counseling Office – must meet eligibility guidelines
- Access to SAT/ACT have been limited due to COVID 19 restrictions. Students are encouraged to check the colleges' website to learn about their testoptional policies and procedures