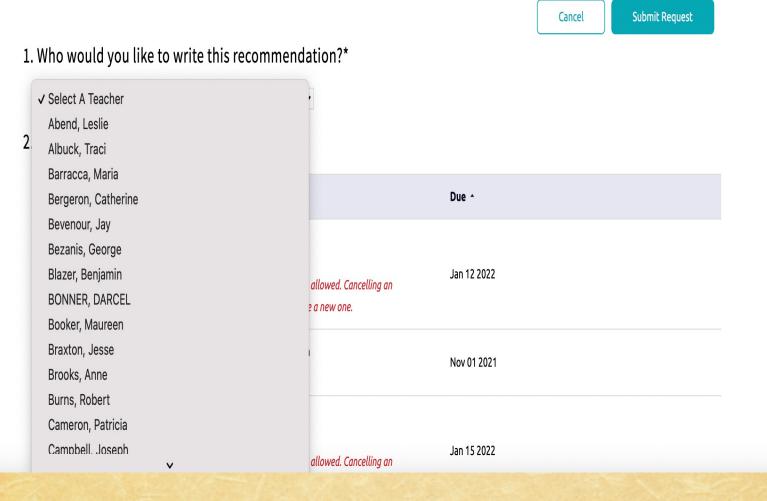

# Letters of Recommendations

- Ask your teacher or counselor in person FIRST
- Once you have received verbal approval, make your request on Naviance
- Counselors will send transcript and complete the necessary CA forms to be sent.
- Students should talk with their counselor about the counselor recommendation.

### Letters of recommendation

### Your Requests

You can request new letters of recommendation and track the most recent status of your requests here.

| Recommendation For <b>^</b>                              | Deadline ^  | Recommender(s)  | Status 🗊    | Cancel Request |
|----------------------------------------------------------|-------------|-----------------|-------------|----------------|
|                                                          |             | Ashley Zeserman | Requested   | ×              |
| Arcadia University<br>0 required/ 4 allowed/ 4 requested |             | Daniel Harkness | Requested   | X              |
|                                                          | Jan 12 2022 | Thomas Erat     | Requested   | X              |
|                                                          |             | Robert Paul     | In Progress | ×              |
|                                                          |             | Ashley Zeserman | Requested   | ×              |
| Bryn Athyn College of the New Church                     | Nov 01 2021 | Daniel Harkness | Requested   | X              |
| 0 required/ 5 allowed/ 4 requested                       | Nov 01 2021 | Thomas Erat     | Requested   | X              |
|                                                          |             | Robert Paul     | In Progress | ×              |

Add Request