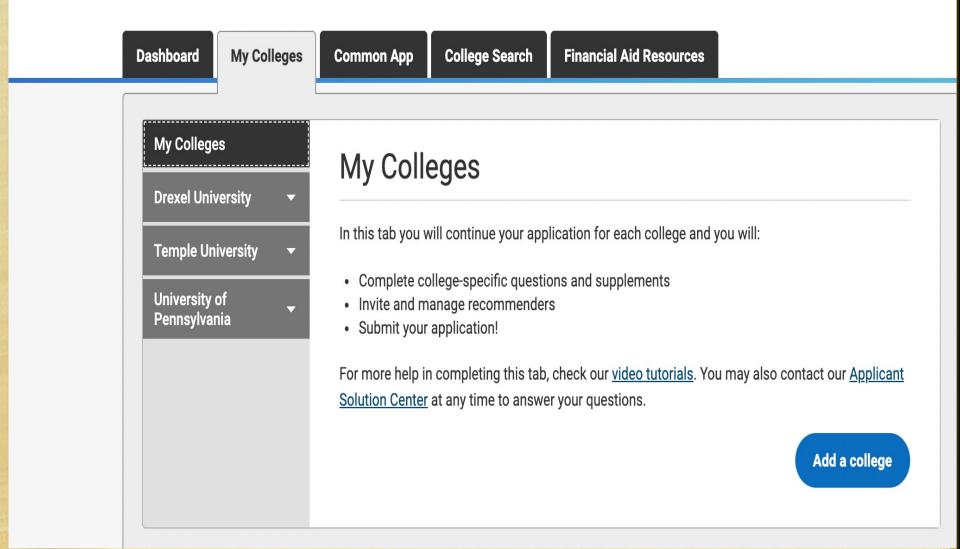

# College Planning Tool Naviance

- NAVIANCE is the tool where college and career activities are completed with different assigned tasks at each grade level.
- Part of ESSA standards for PA's Future Ready Career Readiness Indicator:
- FRESHMEN/SOPHOMORE YEARS: Strengths Explorer and Career interest inventory
- JUNIOR YEAR: SuperMatch College Search, Create a Resume, and Build a Budget
- SENIOR YEAR: Requesting transcripts and teacher recommendations and FAFSA award letter comparison activity

# **Counseling Department** Planning by Grade

- 9<sup>th</sup>/10<sup>th</sup> Advisory sessions/Naviance lessons, College Possible Presentations, course selection assemblies, Google Classroom platform
- 11<sup>th</sup> Kick Off to College Assembly, college rep visits, Naviance College Super Match and Career Exploration tasks, College Planning Night in Spring, Google Classroom platform
- 12<sup>th</sup> College rep visits, district college fair, advisory visits, application workshops, college boot camps, Financial Literacy night, Google Classroom platform