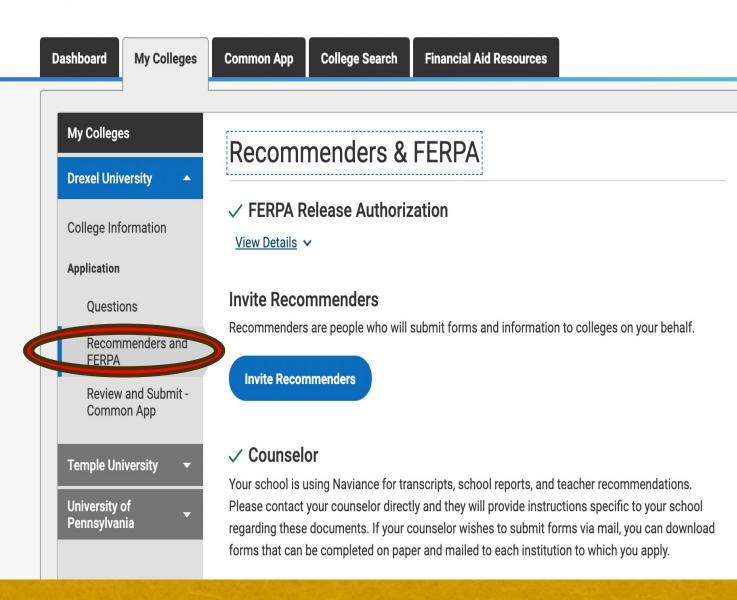

# Letters of Recommendations

- Ask your teacher or counselor in person FIRST
- Once you have received verbal approval, make your request on Naviance
- Counselors will send transcript and complete the necessary CA forms to be sent.
- Students should talk with their counselor about the counselor recommendation.